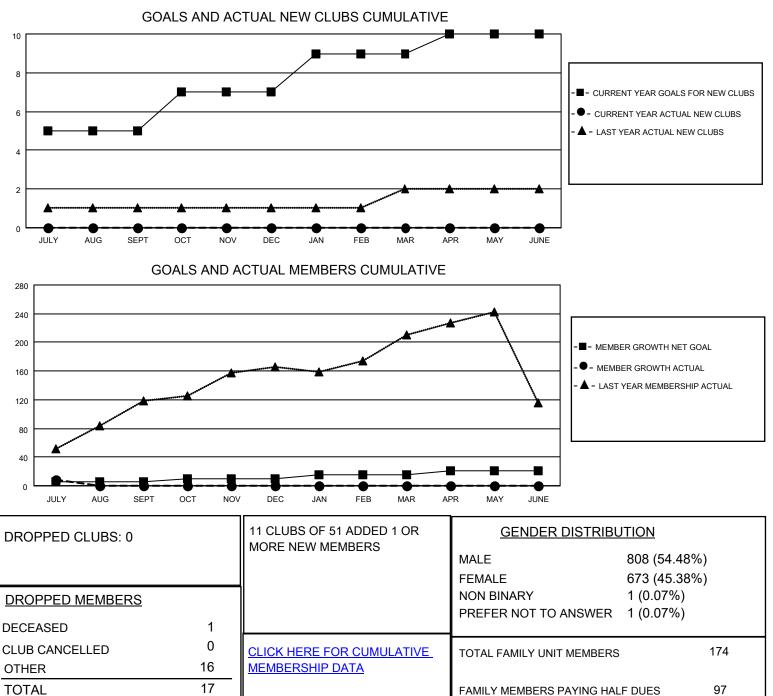

## LOCATION CALIFORNIA

District 4 L2

Results as of: 7/31/2022

| Clubs                 |               |           |               | Members               |                        |                         |                                                    |
|-----------------------|---------------|-----------|---------------|-----------------------|------------------------|-------------------------|----------------------------------------------------|
| RESULTS FOR 2022-2023 |               |           |               | RESULTS FOR 2022-2023 |                        |                         |                                                    |
| QUARTER               | NEW CLUB GOAL | NEW CLUBS | DROPPED CLUBS | QUARTER               | BER GROWTH NET<br>GOAL | MEMBER GROWTH<br>ACTUAL | DROPPED<br>MEMBERS ACTUAL<br>(including transfers) |
| JULY/AUG/SEPT         | 5             | 0         | 0             | JULY/AUG/SEPT         | 5                      | 31                      | 17                                                 |
| OCT/NOV/DEC           | 2             | 0         | 0             | OCT/NOV/DEC           | 5                      | 0                       | 0                                                  |
| JAN/FEB/MAR           | 2             | 0         | 0             | JAN/FEB/MAR           | 5                      | 0                       | 0                                                  |
| APR/MAY/JUNE          | 1             | 0         | 0             | APR/MAY/JUNE          | 6                      | 0                       | 0                                                  |